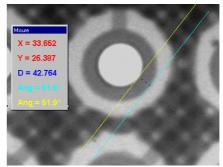

## <u>Ispezione e Misurazione</u>

The machine takes a picture of the area to be measured.

The operator selects the dedicated pattern for the measurement and by the mouse place the pattern on the position of the measure. Is possible to measure:

- > Track width and distance track to track.
- > Minimum and maximum Anular Ring.
- > Pad diameter and hole diameter.
- Distance pad to pad
- > Distance between tracks

VF s.r.l.

36030 CALTRANO (Vicenza) - Via Torino,30