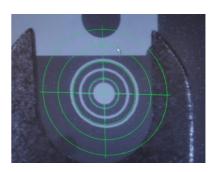

## <u>Ispezione e Misurazione</u>

The machine takes a picture of the area to be measured.

The operator selects the dedicated pattern for the measurement and by the mouse place the pattern on the position of the measure. Is possible to measure:

- > Track width and distance track to track.
- > Minimum and maximum Anular Ring.
- > Pad diameter and hole diameter.
- Distance pad to pad
- > Distance between tracks

VF s.r.l.

36030 CALTRANO (Vicenza) - Via Torino,30