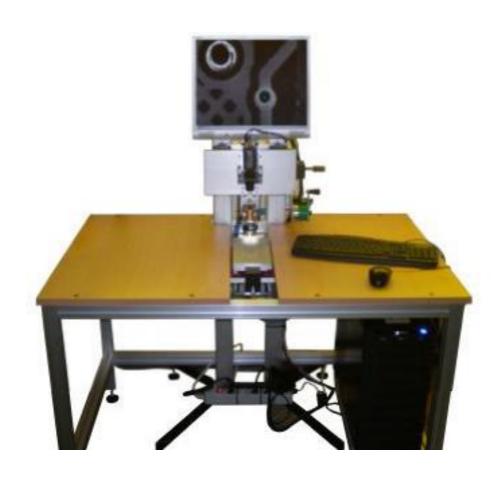

## **Vista**

## **ARTWORK PUNCHING:**

The artwork is roughly manually positioned over the Vacuum table and perfectly centered by micrometer Wheels. The operator with a simple hand movement Gives the start to the punching cycle

## <u>Ispezione e Misurazione</u>

The machine takes a picture of the area to be measured.

The operator selects the dedicated pattern for the measurement and by the mouse place the pattern on the position of the measure. Is possible to measure: