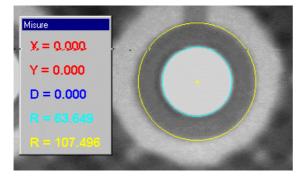

## <u>Ispezione e Misurazione</u>

The machine takes a picture of the area to be measured.

The operator selects the dedicated pattern for the measurement and by the mouse place the pattern on the position of the measure. Is possible to measure:

- > Track width and distance track to track.
- > Minimum and maximum Anular Ring.
- > Pad diameter and hole diameter.
- Distance pad to pad
- > Distance between tracks

VF s.r.l.

36030 CALTRANO (Vicenza) - Via Torino,30